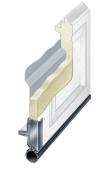

## door construction

- Embossed, high tensile steel panels give the look of wood with the strength of steel.
- Two-coat, baked-on polyester finish is virtually maintenancefree. This finish also makes an excellent base if you repaint to match the existing exterior colors of your home.
- The foamed-in-place polyurethane insulation is chemically bonded to each steel section, creating a structure with higher strength and dent resistance.
- Heavy-gauge steel wraparound end caps trim-out door edges for better appearance, improved strength and to protect the foamed-in-place polyurethane insulation from damage.
- Integral foam-filled horizontal struts at the top and bottom of door sections add rigidity for long life and smooth operation extra strength without extra weight.
- Wind load models available. **wind SAFE**

• Sound-absorbing insulation makes the door operate quieter and eliminates wind-rattling.

- Hot-dipped galvanized vertical supports add strength and durability.
- Attractive, low-profile hinges provide maximum strength between sections and add stability compared with ordinary vertical hinges. Hinges are factory-installed for proper alignment and smoother door operation.
- Bulb-shaped bottom seal remains flexible even in extreme cold to help keep the bad weather outside.
- SilentGlide rollers with nylon wheels and solid steel shafts provide years of smooth, quiet, dependable service.
- Protective polymer caps add a finishing touch to the reinforcing struts.
- An insulated garage door improves your home's thermal efficiency.

### Thermal Efficiency and Noise Control

- The R-9\* polyurethane insulation is substantially more effective than the same thickness of common polystyrene insulation.
- Bulb-shaped bottom seal remains flexible even in the cold to keep out bad weather.
- The foamed-in-place insulation helps block street noise from entering into living areas that adjoin the garage.