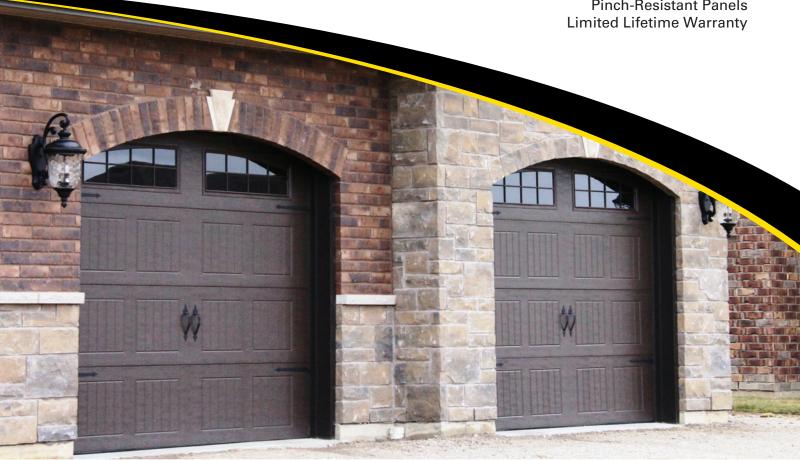

9100

MODEL

CLASSIC STEEL

R-9\* Polyurethane Insulation Pinch-Resistant Panels

Sonoma panel, Brown finish, Arched Stockton windows, decorative hardware