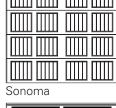

### **Panel Designs**

Steel panels are embossed with a wood grain texture giving the look of genuine wood.

†Available second half of 2015