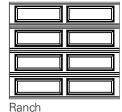

### **Panel Designs**

Steel panels are embossed with a wood grain texture giving the look of genuine wood.

†Available second half of 2015