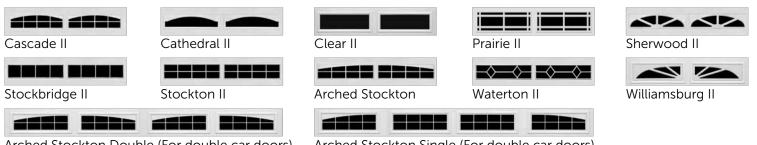

#### **Choose Your Windows** 3

#### For Colonial and Sonoma Panels

| <b>A A A A</b>                                                                                                                                                                                                                         |                |                 |                 |             |
|----------------------------------------------------------------------------------------------------------------------------------------------------------------------------------------------------------------------------------------|----------------|-----------------|-----------------|-------------|
| Cascade I                                                                                                                                                                                                                              | Cascade II     | Cathedral I     | Cathedral II    | Clear I     |
|                                                                                                                                                                                                                                        |                |                 | A 1 A 1         |             |
| Clear II                                                                                                                                                                                                                               | Prairie I      | Prairie II      | Sherwood I      | Sherwood II |
|                                                                                                                                                                                                                                        | == == == ==    |                 |                 |             |
| Stockbridge II                                                                                                                                                                                                                         | Stockton I     | Stockton II     | Arched Stockton | Waterton I  |
| $\rightarrow \rightarrow $ | ASTA           |                 |                 |             |
| Waterton II                                                                                                                                                                                                                            | Williamsburg I | Williamsburg II |                 |             |

Arched Stockton Double (For double car doors)

Arched Stockton Single (For double car doors)

#### For Ranch Panels

Arched Stockton Double (For double car doors)

Arched Stockton Single (For double car doors)

Not all windows available in all areas. Consult your dealer for details.

Decorative hardware is available, see your dealer or visit our website at wayne-dalton.com for details.