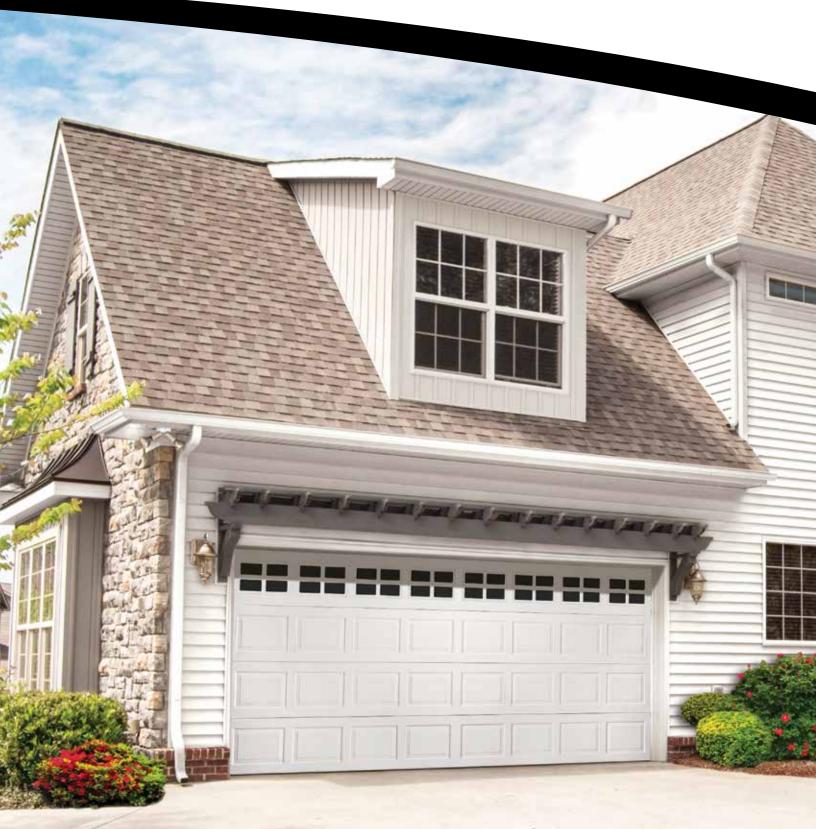

**CLASSIC STEEL** 

# affordable. stylish.

Models 8000/8100/8200 offer a variety of styles, colors and windows, as well as insulation and wind load options.

Our entry-level doors offer the right choice for any style and budget.