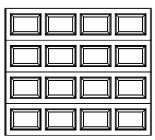

ODEL NUMBER           | 8000               | 8100                           | 8200                           |
|------------------------|--------------------|--------------------------------|--------------------------------|
| Polystyrene Insulation | No                 | Yes                            | Yes                            |
| Insulation R-value*    | N/A                | 3.7                            | 7.4                            |
| Construction           | 1 Layer<br>(Steel) | 2 Layers<br>(Steel/Insulation) | 2 Layers<br>(Steel/Insulation) |
| 10-Year Warranty       | Yes                | Yes                            | Yes                            |

\*Wayne Dalton uses a calculated door section R-value for our insulated doors.



MPACT



### **Choose Your Style**



Colonial

## **Choose Your Color**







Ranch

Brown

Actual colors may vary from brochure due to fluctuations in the printing process. Always request a color sample from your dealer for accurate color matching.

White

Almond

Taupe

#### **Choose Your Windows** 3

#### For Colonial and Sonoma Panels

| <b>A A A A</b>                                                                                                                                                                                                                         |                |                 |                 |             |
|---------------------------------------------------------------------------------------------------------------------------------------------------------------------------------------------